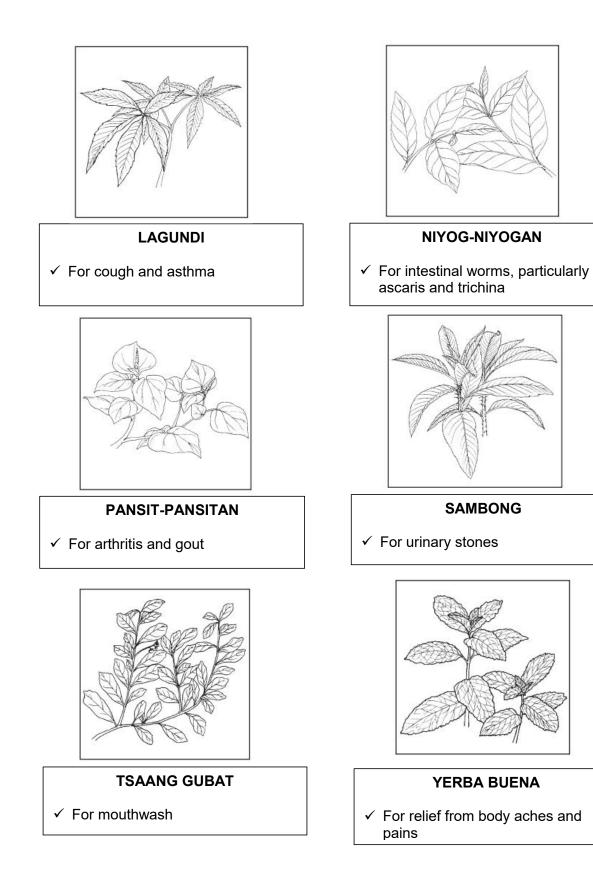

#### HERBAL MEDICINE

There are ten herbs that are proven and tested to have medicinal value and approved by the Department of Health (DOH).

## **Activity 1: MY GARDEN OF HERBS**

Directions: Draw () if you use the following herbs at home and  $\star$  if not. Write your answers in your activity notebook.

| 1. akapulco | 6. niyog-niyogan   |
|-------------|--------------------|
| 2. ampalaya | 7. sambong         |
| 3. bawang   | 8. pansit-pansitan |
| 4. bayabas  | 9. tsaang gubat    |
| 5. lagundi  | 10. yerba buena.   |