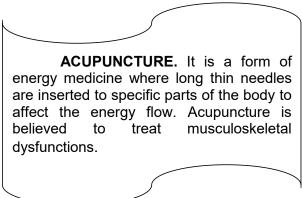

- 1. It is a form of energy medicine where long thin needles are inserted to specific parts of the body to affect the energy flow.
- 2. It is an alternative medicine which focuses on treating specific disorders through massaging of the soles of the feet.
- 3. It is a treatment of a medical condition by providing a tailored diet for the patient.
- 4. It uses hands instead of needles to apply pressure on certain points of the body.
- 5. It is a therapy done by placing inverted glasses that have flames from burning cotton, in specific points on the body.