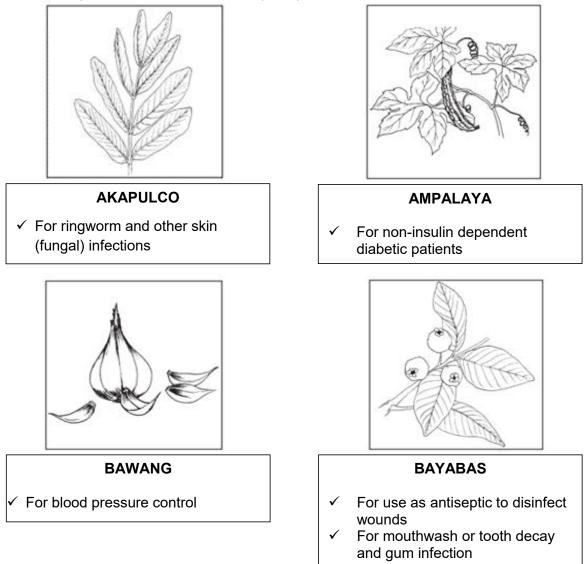

| COLUMN A           | COLUMN B                                                                                 |  |  |
|--------------------|------------------------------------------------------------------------------------------|--|--|
| HERBS              | MEDICINAL VALUE                                                                          |  |  |
| 1. REBYA-NUBEA     | For relief from body aches and pains                                                     |  |  |
| 2. ASATNG BUGAT    | For mouthwash                                                                            |  |  |
| 3. BMNGOAS         | For urinary stones                                                                       |  |  |
| 4. YASABAB         | For use as antiseptic to disinfect wounds for mouthwash or tooth decay and gum infection |  |  |
| 5. GUALIND         | For cough and asthma                                                                     |  |  |
| 6. IYNOG-AINYGON   | For intestinal worms, particularly ascaris and trichina                                  |  |  |
| 7. N A B W A G     | For blood pressure control                                                               |  |  |
| 8. MAPALAYA        | For non-insulin dependent diabetic patients                                              |  |  |
| 9. APNIST-NASITNPA | For arthritis and gout                                                                   |  |  |
| 10. K A O C PLAU   | For ringworm and other skin (fungal) infections                                          |  |  |

#### HERBAL MEDICINE

There are ten herbs that are proven and tested to have medicinal value and approved by the Department of Health (DOH).

## **Activity 1: MY GARDEN OF HERBS**

Directions: Draw () if you use the following herbs at home and  $\star$  if not. Write your answers in your activity notebook.

| 1. akapulco | 6. niyog-niyogan   |
|-------------|--------------------|
| 2. ampalaya | 7. sambong         |
| 3. bawang   | 8. pansit-pansitan |
| 4. bayabas  | 9. tsaang gubat    |
| 5. lagundi  | 10. yerba buena.   |

| COLUMN A                          | COLUMN B                                                                                 |  |  |
|-----------------------------------|------------------------------------------------------------------------------------------|--|--|
| HERBS                             | MEDICINAL VALUE                                                                          |  |  |
| 11. R E BY A – N U B E A          | For relief from body aches and pains                                                     |  |  |
| 12. A S A T N G B U G A T         | For mouthwash                                                                            |  |  |
| 13. B M N G O A S                 | For urinary stones                                                                       |  |  |
| 14. Y A S A B A B                 | For use as antiseptic to disinfect wounds for mouthwash or tooth decay and gum infection |  |  |
| 15. G U A L I N D                 | For cough and asthma                                                                     |  |  |
| 16. I Y N O G – A I N Y G O N     | For intestinal worms, particularly ascaris and trichina                                  |  |  |
| 17. N A B W A G                   | For blood pressure control                                                               |  |  |
| 18. M A P A L A Y A               | For non-insulin dependent diabetic patients                                              |  |  |
| 19. A P N I S T – N A S I T N P A | For arthritis and gout                                                                   |  |  |
| 20. K A O C PLAU                  | For ringworm and other skin (fungal) infections                                          |  |  |