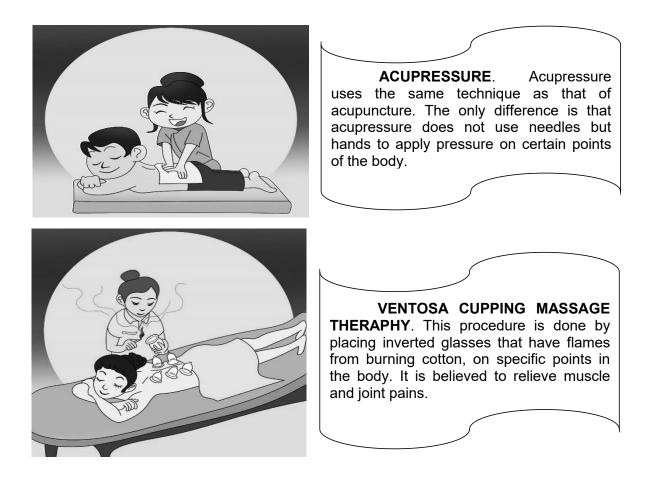

- 1. It is a form of energy medicine where long thin needles are inserted to specific parts of the body to affect the energy flow.
- 2. It is an alternative medicine which focuses on treating specific disorders through massaging of the soles of the feet.
- 3. It is a treatment of a medical condition by providing a tailored diet for the patient.
- 4. It uses hands instead of needles to apply pressure on certain points of the body.
- 5. It is a therapy done by placing inverted glasses that have flames from burning cotton, in specific points on the body.